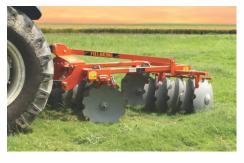

Mounted Offset Disc Harrow (Regular Series) Mounted Offset Disc Harrow (Hunter Series)

### 1.1 INTRODUCTION

This handbook contains the use and maintenance instructions with a list of the spare parts of the disc harrow.

This disc harrow is equipped with heavy-duty channel frame specially designed for harrowing / land preparation of rough soil (secondary finer operation).