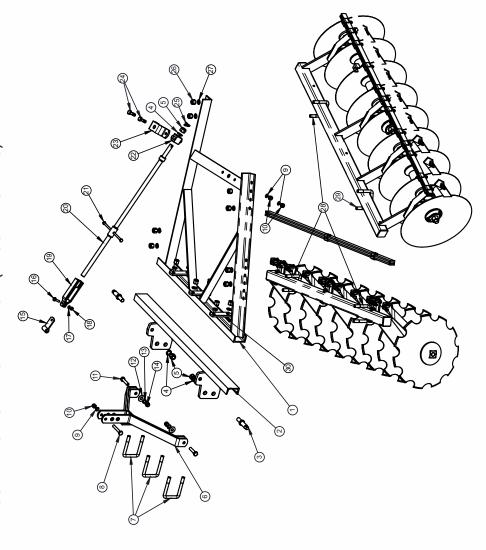

### 2.2 ATTACHING THE HARROW TO THE TRACTOR

- 1. Place the harrow duly leveled on the flat piece of land.
- 2. Reverse the tractor to the harrow (Do not drag the harrow up the tractor).
- 3. Attach the left arm of the tractor to the harrow first.
- 4. Attach the central arm to the harrow. To attach, turn the screws on both sides to an equal length. If the arm is too short or too long, turn the screw to adjust both at the same time until aligned with the hole on the central arm.
- 5. Attach the lower right arm, turn the screw until the mounting pin is at the same level as the hole on the tractor arm. If the gap between the hole and mounting pin is too close or too distant, turn the control arm in or pull it away to an appropriate distance. You may have to adjust both height and distance at the same time. When the hole at tractor arm and mounting pin are even, insert the pin in the hole and lock it with the lynch pin.
- 6. After attaching the harrow, lift it and adjust the control arm parallel to the ground. When you look from both rear or sideways, the discs should all be touching the ground uniformly.