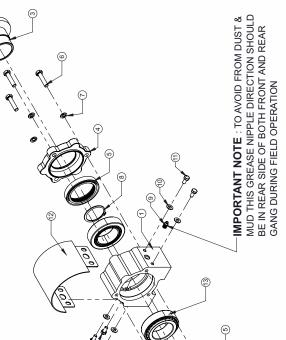

### e) Disc harrow penetration

Factors affecting disc harrow penetration are

- 1. Angle of the gang
- 2. Weight of the harrow
- 3. Disc diameter
- 4. Disc sharpness (Blunt disc increases the draft considerably, check the disc sharpness)
- 5. Angle of hitch
- f). Greasing nipple position during operation should be as shown in figure.

IMPORTANT NOTE: TO AVOID FROM DUST & MUD THIS GREASE NIPPLE DIRECTION SHOULD BE IN REAR SIDE OF BOTH FRONT AND REAR GANG DURING FIELD OPERATION