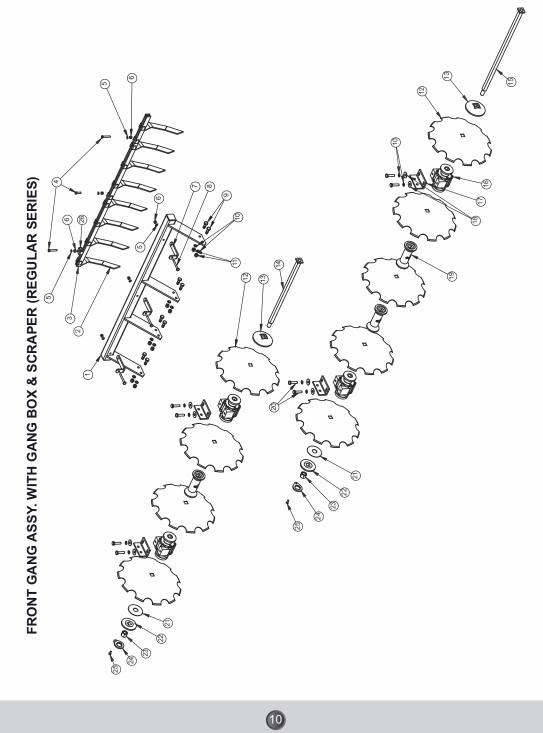

### 3.4 INSTRUCTIONS FOR DRIVER

- When disc harrow is ready for use don't stand between disc harrow & the tractor.
- 2. Properly fit the three point linkage as mentioned above & lock with lynch pin.
- 3. In case of scraper touching the discs, loosen the scraper bolt and readjust the scraper.
- 4. Never turn the tractor to the right or left when the harrow is engaged in the soil.
- 5. Never reverse the tractor when the harrow is engaged in the soil.
- 6. To get good results from the harrow, disc should be replaced when its diameter is reduced by 5" from its original size.