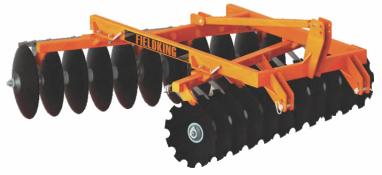

Mounted Offset Disc Harrow (Regular Series) Mounted Offset Disc Harrow (Hunter Series)

### 1.1 INTRODUCTION

This handbook contains the use and maintenance instructions with a list of the spare parts of the disc harrow.

This disc harrow is equipped with heavy-duty channel frame specially designed for harrowing / land preparation of rough soil (secondary finer operation).