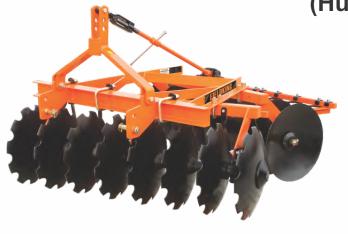

Mounted Offset Disc Harrow (Regular Series) Mounted Offset Disc Harrow (Hunter Series)

### 1.1 INTRODUCTION

This handbook contains the use and maintenance instructions with a list of the spare parts of the disc harrow.

This disc harrow is equipped with heavy-duty channel frame specially designed for harrowing / land preparation of rough soil (secondary finer operation).