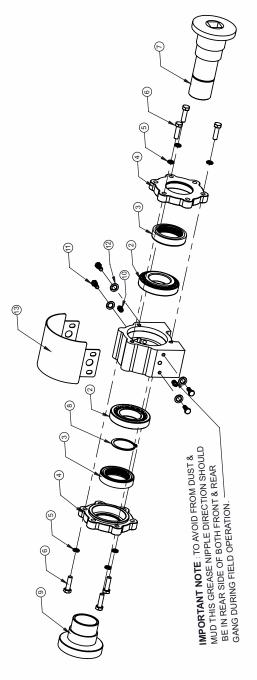

### e) Disc harrow penetration

Factors affecting disc harrow penetration are

- 1. Angle of the gang
- 2. Weight of the harrow
- 3. Disc diameter
- 4. Disc sharpness (Blunt disc increases the draft considerably, check the disc sharpness)
- 5. Angle of hitch
- f). Greasing nipple position during operation should be as shown in figure.

IMPORTANT NOTE: TO AVOID FROM DUST & MUD THIS GREASE NIPPLE DIRECTION SHOULD BE IN REAR SIDE OF BOTH FRONT AND REAR GANG DURING FIELD OPERATION

### 3.3 LUBRICATION

Please take care that high quality grease is used in bearing hub.