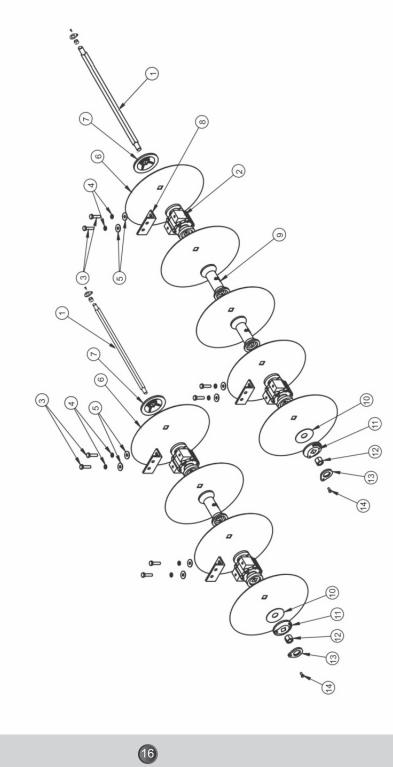

### e) Disc harrow penetration

Factors affecting disc harrow penetration are

- 1. Angle of the gang
- 2. Weight of the harrow
- 3. Disc diameter
- 4. Disc sharpness (Blunt disc increases the draft considerably, check the disc sharpness)
- 5. Angle of hitch
- f). Greasing nipple position during operation should be as shown in figure.

IMPORTANT NOTE: TO AVOID FROM DUST & MUD THIS GREASE NIPPLE DIRECTION SHOULD BE IN REAR SIDE OF BOTH FRONT AND REAR GANG DURING FIELD OPERATION