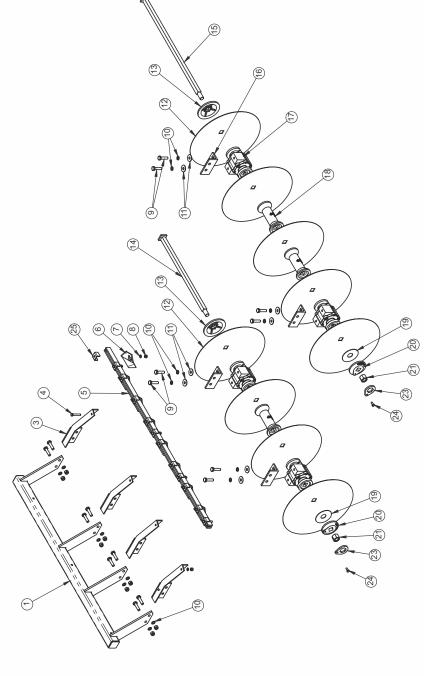

### e) Disc harrow penetration

Factors affecting disc harrow penetration are

- 1. Angle of the gang
- 2. Weight of the harrow
- 3. Disc diameter
- 4. Disc sharpness (Blunt disc increases the draft considerably, check the disc sharpness)
- 5. Angle of hitch
- f). Greasing nipple position during operation should be as shown in figure.

IMPORTANT NOTE: TO AVOID FROM DUST & MUD THIS GREASE NIPPLE DIRECTION SHOULD BE IN REAR SIDE OF BOTH FRONT AND REAR GANG DURING FIELD OPERATION